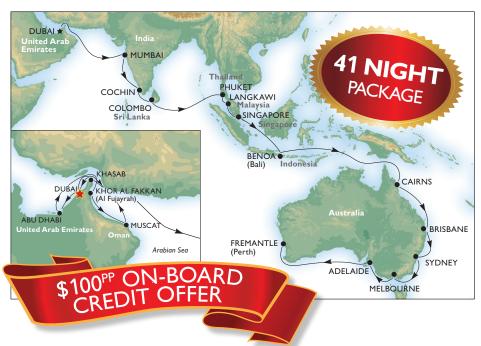

## EX AUSTRALIA 13 FEBRUARY 2015 41 Night Package Includes

13/02/15 Economy airfare with Qantas from Sydney, Melbourne^, Brisbane^, Perth^ or Adelaide^ to Dubai Airport Transfer from Dubai Airport to Dubai Hotel for 1 night

accommodation including breakfast Transfer from hotel to Dubai Port

7 night cruise on-board **MSC Orchestra** including:

Meals and entertainment on-board cruise

Captain's cocktail party and gala dinners

Port charges & service charges

21/02/15 33 night cruise on-board MSC Orchestra including:

Meals and entertainment on-board cruise

Captain's cocktail party and gala dinners

✓ Port charges & service charges

26/03/15 Transfer from Fremantle Port to Perth Airport Domestic flight from Perth Airport to Sydney, Melbourne^, Brisbane^ or Adelaide^

| 2         15/02         Abu Dhabi, UAE         08:00         19:00           3         16/02         At sea         -         -           4         17/02         Khor al Fakkan, UAE         08:00         18:00           5         18/02         Muscat, Oman         08:00         17:00           6         19/02         Khasab, Oman         09:00         18:00           7         20/02         Dubai, UAE         08:00         -           8         21/02         Dubai, UAE         -         18:00           9         22/02         At sea         -         -           10         23/02         At sea         -         -           11         24/02         Mumbai/Bombay, India         08:00         18:00           12         25/02         At sea         -         -           13         26/02         Cochin, India         09:00         17:00           14         27/02         Colombo, Sri Lanka         10:30         18:30           15         28/02         At sea         -         -           16         01/03         At sea         -         -           17         02/03             | DAY |       | PORT                       | ARRIVES | DEPARTS |
|----------------------------------------------------------------------------------------------------------------------------------------------------------------------------------------------------------------------------------------------------------------------------------------------------------------------------------------------------------------------------------------------------------------------------------------------------------------------------------------------------------------------------------------------------------------------------------------------------------------------------------------------------------------------------------------------------------------------------------------------------------------------------------------------------------------------------------------------------------------------------------------------------------------------------------------------------------------------------------------------------------------------------------------------------------------------------------------------------------------------------------|-----|-------|----------------------------|---------|---------|
| 3         16/02         At sea         -         -           4         17/02         Khor al Fakkan, UAE         08:00         18:00           5         18/02         Muscat, Oman         08:00         17:00           6         19/02         Khasab, Oman         09:00         18:00           7         20/02         Dubai, UAE         08:00         -           8         21/02         Dubai, UAE         -         18:00           9         22/02         At sea         -         -           10         23/02         At sea         -         -           11         24/02         Mumbai/Bombay, India         08:00         18:00           12         25/02         At sea         -         -           13         26/02         Cochin, India         09:00         17:00           14         27/02         Colombo, Sri Lanka         10:30         18:30           15         28/02         At sea         -         -           16         01/03         At sea         -         -           17         02/03         Phuket, Thailand         08:00         18:00           18         03/03          | 1   | 14/02 | DUBAI, U.Arab Emirate      | -       | 18:00   |
| 4         17/02         Khor al Fakkan, UAE         08:00         18:00           5         18/02         Muscat, Oman         08:00         17:00           6         19/02         Khasab,Oman         09:00         18:00           7         20/02         Dubai, UAE         08:00         -           8         21/02         Dubai, UAE         -         18:00           9         22/02         At sea         -         -           10         23/02         At sea         -         -           11         24/02         Mumbai/Bombay, India         08:00         18:00           12         25/02         At sea         -         -           13         26/02         Cochin, India         09:00         17:00           14         27/02         Colombo, Sri Lanka         10:30         18:30           15         28/02         At sea         -         -           16         01/03         At sea         -         -           17         02/03         Phuket, Thailand         08:00         22:00           18         03/03         Langkawi, Malaysia         08:00         18:00           20    | 2   | 15/02 | Abu Dhabi, UAE             | 08:00   | 19:00   |
| 5         18/02         Muscat, Oman         08:00         17:00           6         19/02         Khasab, Oman         09:00         18:00           7         20/02         Dubai, UAE         08:00         -           8         21/02         Dubai, UAE         -         18:00           9         22/02         At sea         -         -           10         23/02         At sea         -         -           11         24/02         Mumbai/Bombay, India         08:00         18:00           12         25/02         At sea         -         -           13         26/02         Cochin, India         09:00         17:00           14         27/02         Colombo, Sri Lanka         10:30         18:30           15         28/02         At sea         -         -           16         01/03         At sea         -         -           17         02/03         Phuket, Thailand         08:00         22:00           18         03/03         Langkawi, Malaysia         08:00         18:00           20         05/03         Singapore, Singapore         18:00           21         06/03 | 3   | 16/02 | At sea                     | -       | -       |
| 6         19/02         Khasab,Oman         09:00         18:00           7         20/02         Dubai, UAE         08:00         -           8         21/02         Dubai, UAE         -         18:00           9         22/02         At sea         -         -           10         23/02         At sea         -         -           11         24/02         Mumbai/Bombay, India         08:00         18:00           12         25/02         At sea         -         -           13         26/02         Cochin, India         09:00         17:00           14         27/02         Colombo, Sri Lanka         10:30         18:30           15         28/02         At sea         -         -           16         01/03         At sea         -         -           17         02/03         Phuket, Thailand         08:00         22:00           18         03/03         Langkawi, Malaysia         08:00         18:00           20         05/03         Singapore, Singapore         18:00           20         05/03         At sea         -         -           21         06/03         A     | 4   | 17/02 | Khor al Fakkan, UAE        | 08:00   | 18:00   |
| 7         20/02         Dubai, UAE         -         18:00           8         21/02         Dubai, UAE         -         18:00           9         22/02         At sea         -         -           10         23/02         At sea         -         -           11         24/02         Mumbai/Bombay, India         08:00         18:00           12         25/02         At sea         -         -           13         26/02         Cochin, India         09:00         17:00           14         27/02         Colombo, Sri Lanka         10:30         18:30           15         28/02         At sea         -         -           16         01/03         At sea         -         -           17         02/03         Phuket, Thailand         08:00         22:00           18         03/03         Langkawi, Malaysia         08:00         18:00           19         04/03         Singapore, Singapore         18:00           20         05/03         At sea         -         -           21         06/03         At sea         -         -           22         07/03         At sea            | 5   | 18/02 | Muscat, Oman               | 08:00   | 17:00   |
| 8       21/02       Dubai, UAE       -       18:00         9       22/02       At sea       -       -         10       23/02       At sea       -       -         11       24/02       Mumbai/Bombay, India       08:00       18:00         12       25/02       At sea       -       -         13       26/02       Cochin, India       09:00       17:00         14       27/02       Colombo, Sri Lanka       10:30       18:30         15       28/02       At sea       -       -         16       01/03       At sea       -       -         17       02/03       Phuket, Thailand       08:00       22:00         18       03/03       Langkawi, Malaysia       08:00       18:00         19       04/03       Singapore, Singapore       18:00         20       05/03       Singapore, Singapore       19:00         21       06/03       At sea       -       -         22       07/03       At sea       -       -         23       08/03       Benoa, Bali       08:00       18:00         24       09/03       At sea       -       <                                                                                | 6   | 19/02 | Khasab,Oman                | 09:00   | 18:00   |
| 9         22/02         At sea         -         -           10         23/02         At sea         -         -           11         24/02         Mumbai/Bombay, India         08:00         18:00           12         25/02         At sea         -         -           13         26/02         Cochin, India         09:00         17:00           14         27/02         Colombo, Sri Lanka         10:30         18:30           15         28/02         At sea         -         -           16         01/03         At sea         -         -           17         02/03         Phuket, Thailand         08:00         22:00           18         03/03         Langkawi, Malaysia         08:00         18:00           19         04/03         Singapore, Singapore         18:00           20         05/03         Singapore, Singapore         19:00           21         06/03         At sea         -         -           22         07/03         At sea         -         -           23         08/03         Benoa, Bali         08:00         18:00           24         09/03         At sea     | 7   | 20/02 | Dubai, UAE                 | 08:00   | -       |
| 10         23/02         At sea         -         -           11         24/02         Mumbai/Bombay, India         08:00         18:00           12         25/02         At sea         -         -           13         26/02         Cochin, India         09:00         17:00           14         27/02         Colombo, Sri Lanka         10:30         18:30           15         28/02         At sea         -         -           16         01/03         At sea         -         -           17         02/03         Phuket, Thailand         08:00         22:00           18         03/03         Langkawi, Malaysia         08:00         18:00           19         04/03         Singapore, Singapore         18:00           20         05/03         Singapore, Singapore         19:00           21         06/03         At sea         -         -           22         07/03         At sea         -         -           23         08/03         Benoa, Bali         08:00         18:00           24         09/03         At sea         -         -           25         10/03         At sea    | 8   | 21/02 | Dubai, UAE                 | -       | 18:00   |
| 11         24/02         Mumbai/Bombay, India         08:00         18:00           12         25/02         At sea         -         -           13         26/02         Cochin, India         09:00         17:00           14         27/02         Colombo, Sri Lanka         10:30         18:30           15         28/02         At sea         -         -           16         01/03         At sea         -         -           17         02/03         Phuket, Thailand         08:00         22:00           18         03/03         Langkawi, Malaysia         08:00         18:00           19         04/03         Singapore, Singapore         18:00           20         05/03         Singapore, Singapore         19:00           21         06/03         At sea         -         -           22         07/03         At sea         -         -           23         08/03         Benoa, Bali         08:00         18:00           24         09/03         At sea         -         -           25         10/03         At sea         -         -           26         11/03         At sea    | 9   | 22/02 | At sea                     | -       | -       |
| 12         25/02         At sea         -         -           13         26/02         Cochin, India         09:00         17:00           14         27/02         Colombo, Sri Lanka         10:30         18:30           15         28/02         At sea         -         -           16         01/03         At sea         -         -           17         02/03         Phuket, Thailand         08:00         22:00           18         03/03         Langkawi, Malaysia         08:00         18:00           19         04/03         Singapore, Singapore         18:00           20         05/03         Singapore, Singapore         19:00           21         06/03         At sea         -         -           22         07/03         At sea         -         -           23         08/03         Benoa, Bali         08:00         18:00           24         09/03         At sea         -         -           25         10/03         At sea         -         -           26         11/03         At sea         -         -           27         12/03         At sea         -                | 10  | 23/02 | At sea                     | -       | -       |
| 13         26/02         Cochin, India         09:00         17:00           14         27/02         Colombo, Sri Lanka         10:30         18:30           15         28/02         At sea         -         -           16         01/03         At sea         -         -           17         02/03         Phuket, Thailand         08:00         22:00           18         03/03         Langkawi, Malaysia         08:00         18:00           19         04/03         Singapore, Singapore         18:00           20         05/03         Singapore, Singapore         19:00           21         06/03         At sea         -         -           22         07/03         At sea         -         -           23         08/03         Benoa, Bali         08:00         18:00           24         09/03         At sea         -         -           25         10/03         At sea         -         -           25         10/03         At sea         -         -           27         12/03         At sea         -         -           28         13/03         Cairns, Australia         0     | 11  | 24/02 | Mumbai/Bombay, India       | 08:00   | 18:00   |
| 14         27/02         Colombo, Sri Lanka         10:30         18:30           15         28/02         At sea         -         -           16         01/03         At sea         -         -           17         02/03         Phuket, Thailand         08:00         22:00           18         03/03         Langkawi, Malaysia         08:00         18:00           19         04/03         Singapore, Singapore         18:00           20         05/03         Singapore, Singapore         19:00           21         06/03         At sea         -         -           22         07/03         At sea         -         -           23         08/03         Benoa, Bali         08:00         18:00           24         09/03         At sea         -         -           25         10/03         At sea         -         -           26         11/03         At sea         -         -           27         12/03         At sea         -         -           28         13/03         Cairns, Australia         07:00         18:00           29         14/03         At sea         -            | 12  | 25/02 | At sea                     | -       | -       |
| 15         28/02         At sea         -         -           16         01/03         At sea         -         -           17         02/03         Phuket, Thailand         08:00         22:00           18         03/03         Langkawi, Malaysia         08:00         18:00           19         04/03         Singapore, Singapore         18:00           20         05/03         Singapore, Singapore         19:00           21         06/03         At sea         -         -           22         07/03         At sea         -         -           23         08/03         Benoa, Bali         08:00         18:00           24         09/03         At sea         -         -           25         10/03         At sea         -         -           25         10/03         At sea         -         -           26         11/03         At sea         -         -           27         12/03         At sea         -         -           28         13/03         Cairns, Australia         07:00         18:00           29         14/03         At sea         -         -                      | 13  | 26/02 | Cochin, India              | 09:00   | 17:00   |
| 16         01/03         At sea         -         -           17         02/03         Phuket, Thailand         08:00         22:00           18         03/03         Langkawi, Malaysia         08:00         18:00           19         04/03         Singapore, Singapore         18:00           20         05/03         Singapore, Singapore         19:00           21         06/03         At sea         -         -           22         07/03         At sea         -         -           23         08/03         Benoa, Bali         08:00         18:00           24         09/03         At sea         -         -           25         10/03         At sea         -         -           25         10/03         At sea         -         -           26         11/03         At sea         -         -           27         12/03         At sea         -         -           28         13/03         Cairns, Australia         07:00         18:00           29         14/03         At sea         -         -           30         15/03         Brisbane, Australia         08:00               | 14  | 27/02 | Colombo, Sri Lanka         | 10:30   | 18:30   |
| 17         02/03         Phuket, Thailand         08:00         22:00           18         03/03         Langkawi, Malaysia         08:00         18:00           19         04/03         Singapore, Singapore         18:00           20         05/03         Singapore, Singapore         19:00           21         06/03         At sea         -         -           22         07/03         At sea         -         -           23         08/03         Benoa, Bali         08:00         18:00           24         09/03         At sea         -         -           25         10/03         At sea         -         -           26         11/03         At sea         -         -           27         12/03         At sea         -         -           28         13/03         Cairns, Australia         07:00         18:00           29         14/03         At sea         -         -           30         15/03         Brisbane, Australia         13:00         23:00           31         16/03         At sea         -         -           32         17/03         Sydney, Australia          | 15  | 28/02 | At sea                     | -       | -       |
| 18         03/03         Langkawi, Malaysia         08:00         18:00           19         04/03         Singapore, Singapore         18:00           20         05/03         Singapore, Singapore         19:00           21         06/03         At sea         -         -           22         07/03         At sea         -         -           23         08/03         Benoa, Bali         08:00         18:00           24         09/03         At sea         -         -           25         10/03         At sea         -         -           26         11/03         At sea         -         -           27         12/03         At sea         -         -           28         13/03         Cairns, Australia         07:00         18:00           29         14/03         At sea         -         -           30         15/03         Brisbane, Australia         13:00         23:00           31         16/03         At sea         -         -           32         17/03         Sydney, Australia         08:00         08:00           33         18/03         At sea         -          | 16  | 01/03 | At sea                     | -       | -       |
| 19       04/03       Singapore, Singapore       18:00         20       05/03       Singapore, Singapore       19:00         21       06/03       At sea       -       -         22       07/03       At sea       -       -         23       08/03       Benoa, Bali       08:00       18:00         24       09/03       At sea       -       -         25       10/03       At sea       -       -         26       11/03       At sea       -       -         27       12/03       At sea       -       -         28       13/03       Cairns, Australia       07:00       18:00         29       14/03       At sea       -       -         30       15/03       Brisbane, Australia       13:00       23:00         31       16/03       At sea       -       -         32       17/03       Sydney, Australia       08:00         33       18/03       Sydney, Australia       08:00         34       19/03       At sea       -       -         35       20/03       Melbourne, Australia       08:00       18:00         36 </td <td>17</td> <td>02/03</td> <td>Phuket, Thailand</td> <td>08:00</td> <td>22:00</td>      | 17  | 02/03 | Phuket, Thailand           | 08:00   | 22:00   |
| 20         05/03         Singapore, Singapore         19:00           21         06/03         At sea         -         -           22         07/03         At sea         -         -           23         08/03         Benoa, Bali         08:00         18:00           24         09/03         At sea         -         -           25         10/03         At sea         -         -           26         11/03         At sea         -         -           27         12/03         At sea         -         -           28         13/03         Cairns, Australia         07:00         18:00           29         14/03         At sea         -         -           30         15/03         Brisbane, Australia         13:00         23:00           31         16/03         At sea         -         -           32         17/03         Sydney, Australia         08:00           33         18/03         Sydney, Australia         08:00           34         19/03         At sea         -         -           35         20/03         Melbourne, Australia         08:00         18:00               | 18  | 03/03 | Langkawi, Malaysia         | 08:00   | 18:00   |
| 21         06/03         At sea         -         -           22         07/03         At sea         -         -           23         08/03         Benoa, Bali         08:00         18:00           24         09/03         At sea         -         -           25         10/03         At sea         -         -           26         11/03         At sea         -         -           27         12/03         At sea         -         -           28         13/03         Cairns, Australia         07:00         18:00           29         14/03         At sea         -         -           30         15/03         Brisbane, Australia         13:00         23:00           31         16/03         At sea         -         -           32         17/03         Sydney, Australia         08:00         36:00           33         18/03         Sydney, Australia         08:00         18:00           34         19/03         At sea         -         -           35         20/03         Melbourne, Australia         08:00         18:00           36         21/03         At sea<              | 19  | 04/03 | Singapore, Singapore       | 18:00   |         |
| 22         07/03         At sea         -         -           23         08/03         Benoa, Bali         08:00         18:00           24         09/03         At sea         -         -           25         10/03         At sea         -         -           26         11/03         At sea         -         -           27         12/03         At sea         -         -           28         13/03         Cairns, Australia         07:00         18:00           29         14/03         At sea         -         -           30         15/03         Brisbane, Australia         13:00         23:00           31         16/03         At sea         -         -           32         17/03         Sydney, Australia         08:00         08:00           33         18/03         Sydney, Australia         08:00         18:00           34         19/03         At sea         -         -           35         20/03         Melbourne, Australia         08:00         18:00           36         21/03         At sea         -         -           37         22/03         Adelaid              | 20  | 05/03 | Singapore, Singapore       |         | 19:00   |
| 23         08/03         Benoa, Bali         08:00         18:00           24         09/03         At sea         -         -           25         10/03         At sea         -         -           26         11/03         At sea         -         -           27         12/03         At sea         -         -           28         13/03         Cairns, Australia         07:00         18:00           29         14/03         At sea         -         -           30         15/03         Brisbane, Australia         13:00         23:00           31         16/03         At sea         -         -           32         17/03         Sydney, Australia         08:00           33         18/03         Sydney, Australia         08:00           34         19/03         At sea         -         -           35         20/03         Melbourne, Australia         08:00         18:00           36         21/03         At sea         -         -           37         22/03         Adelaide, Australia         08:00         22:00           38         23/03         At sea         -            | 21  | 06/03 | At sea                     | -       | -       |
| 24         09/03         At sea         -         -           25         10/03         At sea         -         -           26         11/03         At sea         -         -           27         12/03         At sea         -         -           28         13/03         Cairns, Australia         07:00         18:00           29         14/03         At sea         -         -           30         15/03         Brisbane, Australia         13:00         23:00           31         16/03         At sea         -         -           32         17/03         Sydney, Australia         08:00           33         18/03         Sydney, Australia         08:00           34         19/03         At sea         -         -           35         20/03         Melbourne, Australia         08:00         18:00           36         21/03         At sea         -         -           37         22/03         Adelaide, Australia         08:00         22:00           38         23/03         At sea         -         -                                                                             | 22  | 07/03 | At sea                     | -       | -       |
| 25         10/03         At sea         -         -           26         11/03         At sea         -         -           27         12/03         At sea         -         -           28         13/03         Cairns, Australia         07:00         18:00           29         14/03         At sea         -         -           30         15/03         Brisbane, Australia         13:00         23:00           31         16/03         At sea         -         -           32         17/03         Sydney, Australia         08:00           33         18/03         Sydney, Australia         08:00           34         19/03         At sea         -         -           35         20/03         Melbourne, Australia         08:00         18:00           36         21/03         At sea         -         -           37         22/03         Adelaide, Australia         08:00         22:00           38         23/03         At sea         -         -                                                                                                                                           | 23  | 08/03 | Benoa, Bali                | 08:00   | 18:00   |
| 26         11/03         At sea         -         -           27         12/03         At sea         -         -           28         13/03         Cairns, Australia         07:00         18:00           29         14/03         At sea         -         -           30         15/03         Brisbane, Australia         13:00         23:00           31         16/03         At sea         -         -           32         17/03         Sydney, Australia         08:00           33         18/03         Sydney, Australia         01:00           34         19/03         At sea         -         -           35         20/03         Melbourne, Australia         08:00         18:00           36         21/03         At sea         -         -           37         22/03         Adelaide, Australia         08:00         22:00           38         23/03         At sea         -         -                                                                                                                                                                                                         | 24  | 09/03 | At sea                     | -       | -       |
| 27         12/03         At sea         -         -           28         13/03         Cairns, Australia         07:00         18:00           29         14/03         At sea         -         -           30         15/03         Brisbane, Australia         13:00         23:00           31         16/03         At sea         -         -           32         17/03         Sydney, Australia         08:00           33         18/03         Sydney, Australia         01:00           34         19/03         At sea         -         -           35         20/03         Melbourne, Australia         08:00         18:00           36         21/03         At sea         -         -           37         22/03         Adelaide, Australia         08:00         22:00           38         23/03         At sea         -         -                                                                                                                                                                                                                                                                       | 25  | 10/03 | At sea                     | -       | -       |
| 28     13/03     Cairns, Australia     07:00     18:00       29     14/03     At sea     -     -       30     15/03     Brisbane, Australia     13:00     23:00       31     16/03     At sea     -     -       32     17/03     Sydney, Australia     08:00       33     18/03     Sydney, Australia     01:00       34     19/03     At sea     -     -       35     20/03     Melbourne, Australia     08:00     18:00       36     21/03     At sea     -     -       37     22/03     Adelaide, Australia     08:00     22:00       38     23/03     At sea     -     -                                                                                                                                                                                                                                                                                                                                                                                                                                                                                                                                                     | 26  | 11/03 | At sea                     | -       | -       |
| 29     14/03     At sea     -     -       30     15/03     Brisbane, Australia     13:00     23:00       31     16/03     At sea     -     -       32     17/03     Sydney, Australia     08:00       33     18/03     Sydney, Australia     01:00       34     19/03     At sea     -     -       35     20/03     Melbourne, Australia     08:00     18:00       36     21/03     At sea     -     -       37     22/03     Adelaide, Australia     08:00     22:00       38     23/03     At sea     -     -                                                                                                                                                                                                                                                                                                                                                                                                                                                                                                                                                                                                                  | 27  | 12/03 | At sea                     | -       | -       |
| 30         15/03         Brisbane, Australia         13:00         23:00           31         16/03         At sea         -         -           32         17/03         Sydney, Australia         08:00           33         18/03         Sydney, Australia         01:00           34         19/03         At sea         -         -           35         20/03         Melbourne, Australia         08:00         18:00           36         21/03         At sea         -         -           37         22/03         Adelaide, Australia         08:00         22:00           38         23/03         At sea         -         -                                                                                                                                                                                                                                                                                                                                                                                                                                                                                    | 28  | 13/03 | Cairns, Australia          | 07:00   | 18:00   |
| 31       16/03       At sea       -       -         32       17/03       Sydney, Australia       08:00         33       18/03       Sydney, Australia       01:00         34       19/03       At sea       -       -         35       20/03       Melbourne, Australia       08:00       18:00         36       21/03       At sea       -       -         37       22/03       Adelaide, Australia       08:00       22:00         38       23/03       At sea       -       -                                                                                                                                                                                                                                                                                                                                                                                                                                                                                                                                                                                                                                                 | 29  | 14/03 | At sea                     | -       | -       |
| 32     17/03     Sydney, Australia     08:00       33     18/03     Sydney, Australia     01:00       34     19/03     At sea     -     -       35     20/03     Melbourne, Australia     08:00     18:00       36     21/03     At sea     -     -       37     22/03     Adelaide, Australia     08:00     22:00       38     23/03     At sea     -     -                                                                                                                                                                                                                                                                                                                                                                                                                                                                                                                                                                                                                                                                                                                                                                     | 30  | 15/03 | Brisbane, Australia        | 13:00   | 23:00   |
| 33       18/03       Sydney, Australia       01:00         34       19/03       At sea       -       -         35       20/03       Melbourne, Australia       08:00       18:00         36       21/03       At sea       -       -         37       22/03       Adelaide, Australia       08:00       22:00         38       23/03       At sea       -       -                                                                                                                                                                                                                                                                                                                                                                                                                                                                                                                                                                                                                                                                                                                                                                | 31  | 16/03 | At sea                     | -       | -       |
| 34     19/03     At sea     -     -       35     20/03     Melbourne, Australia     08:00     18:00       36     21/03     At sea     -     -       37     22/03     Adelaide, Australia     08:00     22:00       38     23/03     At sea     -     -                                                                                                                                                                                                                                                                                                                                                                                                                                                                                                                                                                                                                                                                                                                                                                                                                                                                           | 32  | 17/03 | Sydney, Australia          | 08:00   |         |
| 35       20/03       Melbourne, Australia       08:00       18:00         36       21/03       At sea       -       -         37       22/03       Adelaide, Australia       08:00       22:00         38       23/03       At sea       -       -                                                                                                                                                                                                                                                                                                                                                                                                                                                                                                                                                                                                                                                                                                                                                                                                                                                                               | 33  | 18/03 | Sydney, Australia          |         | 01:00   |
| 36     21/03     At sea     -     -       37     22/03     Adelaide, Australia     08:00     22:00       38     23/03     At sea     -     -                                                                                                                                                                                                                                                                                                                                                                                                                                                                                                                                                                                                                                                                                                                                                                                                                                                                                                                                                                                     | 34  | 19/03 | At sea                     | -       | -       |
| 37         22/03         Adelaide, Australia         08:00         22:00           38         23/03         At sea         -         -                                                                                                                                                                                                                                                                                                                                                                                                                                                                                                                                                                                                                                                                                                                                                                                                                                                                                                                                                                                           | 35  | 20/03 | Melbourne, Australia       | 08:00   | 18:00   |
| 38 23/03 At sea                                                                                                                                                                                                                                                                                                                                                                                                                                                                                                                                                                                                                                                                                                                                                                                                                                                                                                                                                                                                                                                                                                                  | 36  | 21/03 | At sea                     | -       | -       |
|                                                                                                                                                                                                                                                                                                                                                                                                                                                                                                                                                                                                                                                                                                                                                                                                                                                                                                                                                                                                                                                                                                                                  | 37  | 22/03 | Adelaide, Australia        | 08:00   | 22:00   |
| 39 24/03 At sea                                                                                                                                                                                                                                                                                                                                                                                                                                                                                                                                                                                                                                                                                                                                                                                                                                                                                                                                                                                                                                                                                                                  | 38  | 23/03 | At sea                     | -       | -       |
| 5, 2,,05 /1000d                                                                                                                                                                                                                                                                                                                                                                                                                                                                                                                                                                                                                                                                                                                                                                                                                                                                                                                                                                                                                                                                                                                  | 39  | 24/03 | At sea                     | -       | -       |
| 40 25/03 At sea                                                                                                                                                                                                                                                                                                                                                                                                                                                                                                                                                                                                                                                                                                                                                                                                                                                                                                                                                                                                                                                                                                                  | 40  | 25/03 | At sea                     | -       | -       |
| 41 26/03 Fremantle/Perth, Australia 08:00                                                                                                                                                                                                                                                                                                                                                                                                                                                                                                                                                                                                                                                                                                                                                                                                                                                                                                                                                                                                                                                                                        | 41  | 26/03 | Fremantle/Perth, Australia | 08:00   |         |