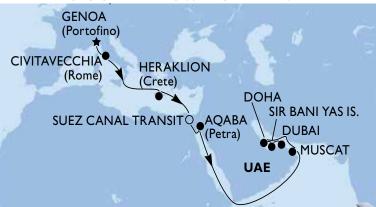

from \$8,069pp\*

from \$8,579pp\*

| DAY            | PORT                            | ARRIVE | DEPART |
|----------------|---------------------------------|--------|--------|
| 06/12/17       | Genoa, Italy                    |        | 18:00  |
| 07/12/17       | Civitavecchia/Rome, Italy       | 07:00  | 18:00  |
| 08/12/17       | At sea                          | -      | -      |
| 09/12/17       | Heraklion, Greece               | 12:00  | 18:00  |
| 10/12/17       | Suez Canal Transit, Egypt       | 19:00  | 19:30  |
| 11/12/17       | Suez Canal Transit, Egypt       | 15:00  | 15:30  |
| 12/12/17       | Aqaba, Jordan                   | 08:00  | 18:00  |
| 13/12-17/12/17 | At sea                          | -      | -      |
| 18/12/17       | Muscat, Oman                    | 08:00  | 18:00  |
| 19/12/17       | At sea                          | -      | -      |
| 20/12/17       | Doha, Qatar                     | 08:00  | 18:00  |
| 21/12/17       | Sir Bani Yas Is, U.Arab Emirate | 08:00  | 17:00  |
| 22/12/17       | Dubai, U.Arab Emirate           | 08:00  | -      |
| 23/12/17       | Dubai, U.Arab Emirate           | -      |        |
|                |                                 |        |        |