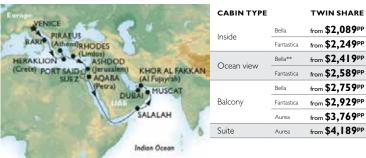

### MSC SINFONIA | 25 NIGHTS SOUTHBOUND

GENOA TO CAPE TOWN - DEPARTS 25 OCTOBER 2015

TWIN SHARE

from \$2,089PP

from \$2,249PP

from \$2,419PP

from \$2,759PP

from \$2,929PP

from \$3,769PP

from \$4,189PP

For full itineraries visit www.msccruises.com.au