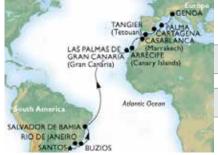

### MSC MAGNIFICA | 21 NIGHTS NORTHBOUND

**BUENOS AIRES TO VENICE - DEPARTS 22 MARCH 2015** 

| 7- 24             | VENICE<br>PALMA DUBROVNIK                      |
|-------------------|------------------------------------------------|
| -                 | CADIZ VALLETTA<br>TENERIFE<br>(Canary Islands) |
| RECIPE            |                                                |
| SALVADOR DE BAHLA | 1 20                                           |
| RIO DE JANEIRO    | 100                                            |
| BUENOS AIRES      | Atlantic Ocean                                 |