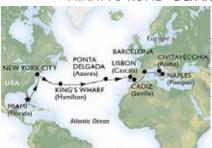

### MSC DIVINA | 20 NIGHTS EASTBOUND

MIAMI TO ROME - DEPARTS 26 APRIL 2015

| 3 20 AFRIE 2013 |                        |
|-----------------|------------------------|
| CABIN TYPE      | TWIN SHARE             |
| Inside          | from <b>\$2,229</b> PP |
| Ocean view      | from <b>\$2,549</b> PP |
| Balcony         | from \$2,869PP         |
| Suite           | from \$3,419PP         |
| Yacht Club      | from \$3,819PP         |
|                 |                        |
|                 |                        |