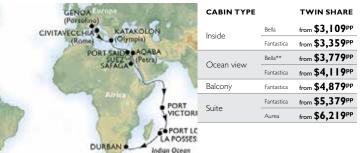

### GENOA TO SANTOS - DEPARTS 18 NOVEMBER 2015

| 1                 | Eirope                          | CABIN TY   |
|-------------------|---------------------------------|------------|
|                   | Cascals)                        | Inside     |
| FUNCH<br>(Madeira | TENERIFE<br>(Canary Islands)    | Ocean viev |
| Drail             |                                 | Balcony    |
| SALVADOR DE BAHIA | Atlantic Ocean                  | Suite      |
| RIO DE JANEIRO    | Section Contraction Contraction | Yacht Club |

| 5 18 NOVE  | MBER       | 2015                         |
|------------|------------|------------------------------|
| CABIN TYPE |            | TWIN SHARE                   |
| Inside     | Bella      | from <b>\$1,849</b> PP       |
| Inside     | Fantastica | from <b>\$2,019</b> PP       |
| Ocean view | Bella**    | from <b>\$2,   49</b> PP     |
| Ocean view | Fantastica | from \$2,3   9 <sup>pp</sup> |
|            | Bella      | from \$2,459 <sup>pp</sup>   |
| Balcony    | Fantastica | from <b>\$2,6   9</b> PP     |
|            | Aurea      | from \$3,409 <sup>pp</sup>   |
| Suite      | Aurea      | from \$3,819 <sup>pp</sup>   |
| Yacht Club | Deluxe     | from \$4,219PP               |
|            |            |                              |