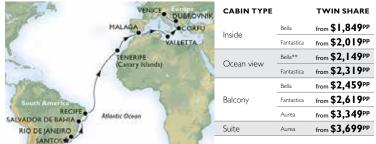

### MSC DIVINA | 18 NIGHTS WESTBOUND

### GENOA TO MIAMI - DEPARTS 24 OCTOBER 2015

|                                              | Eurost        | CABIN TYPE |            | TWIN SHARE               |
|----------------------------------------------|---------------|------------|------------|--------------------------|
| in the second                                | Europe        | Inside     | Bella      | from <b>\$1,849</b> PP   |
| a The                                        | GENOA         | Inside     | Fantastica | from <b>\$2,019</b> PP   |
| The second                                   | (Portofino)   | Ocean view | Bella**    | from <b>\$2,   49</b> PP |
| USA CHARLOTTE AMALIE                         | MALAGA        | Ocean view | Fantastica | from \$2,3   9PP         |
| MIAMI (St Thomas)                            | FUNCHAL       |            | Bella      | from \$2,459PP           |
| (Florida) PHILIPSBURG<br>(St Maarten)        | (Madeira la.) | Balcony    | Fantastica | from \$2,619PP           |
| SAN JUAN                                     | Ser.          |            | Aurea      | from \$3,409PP           |
| Prerto Rico BRIDGETOWN                       | 2 Continue    | Suite      | Aurea      | from \$3,819PP           |
| FORT-DE-FRANCE (Barbados)<br>(Martinique) At | lantic Ocean  | Yacht Club | Deluxe     | from \$4,219PP           |