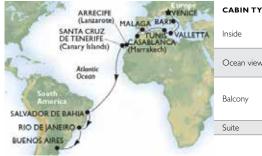

### MSC MAGNIFICA | 21 NIGHTS NORTHBOUND

**BUENOS AIRES TO VENICE - DEPARTS 22 MARCH 2015** 

| 7- 24             | VENICE<br>PALMA DUBROVNIK                      |
|-------------------|------------------------------------------------|
| -                 | CADIZ VALLETTA<br>TENERIFE<br>(Canary Islands) |
| RECIPE            |                                                |
| SALVADOR DE BAHLA | 1 20                                           |
| RIO DE JANEIRO    | 100                                            |
| BUENOS AIRES      | Atlantic Ocean                                 |

| ARTS ZZ MARCH ZUTS |                        |  |  |
|--------------------|------------------------|--|--|
| CABIN TYPE         | TWIN SHARE             |  |  |
| Inside             | from <b>\$2,339</b> PP |  |  |
| Ocean view         | from <b>\$2,689</b> PP |  |  |
| Balcony            | from <b>\$3,019</b> PP |  |  |
| Suite              | from \$3,569PP         |  |  |
|                    |                        |  |  |